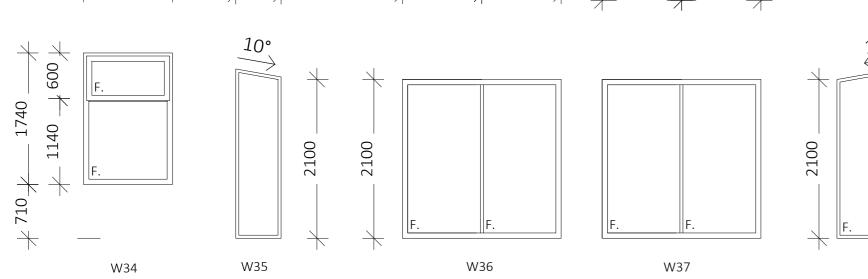

### 1 WINDOW SCHEDULE

Stairwell

Lounge

W38

Lounge

DEVELOPMENT APPLICATION EXTERNAL WINDOW REPLACEMENT

GUNUMA LODGE

8 PLUME PINE RD SMIGGINS HOLE

### WINDOW FRAMES

- ALL WINDOWS TO BE BAL-40 RATED
- ALUMINUM FRAMES THERMALLY BROKEN
- ALL WINDOWS AND DOORS TO BE DOUBLE GLAZED
- POWDERCOAT COLOUR COLORBOND DUNE
- ALL OPENING WINDOWS TO HAVE FLYSCREENS MATERIAL COMPLIANT WITH BAL-40 RATING

DIMENSIONS SHOWN ARE FRAME SIZES TO SUIT EXISTING OPENINGS.

BUILDER TO CHECK ALL MEASUREMENTS ON SITE PRIOR TO ORDERING

gunuma lodge

Unauthorised use of this document in any way is prohibited ©

DEVELOPMENT APPLICATION EXTERNAL WINDOW REPLACEMENT