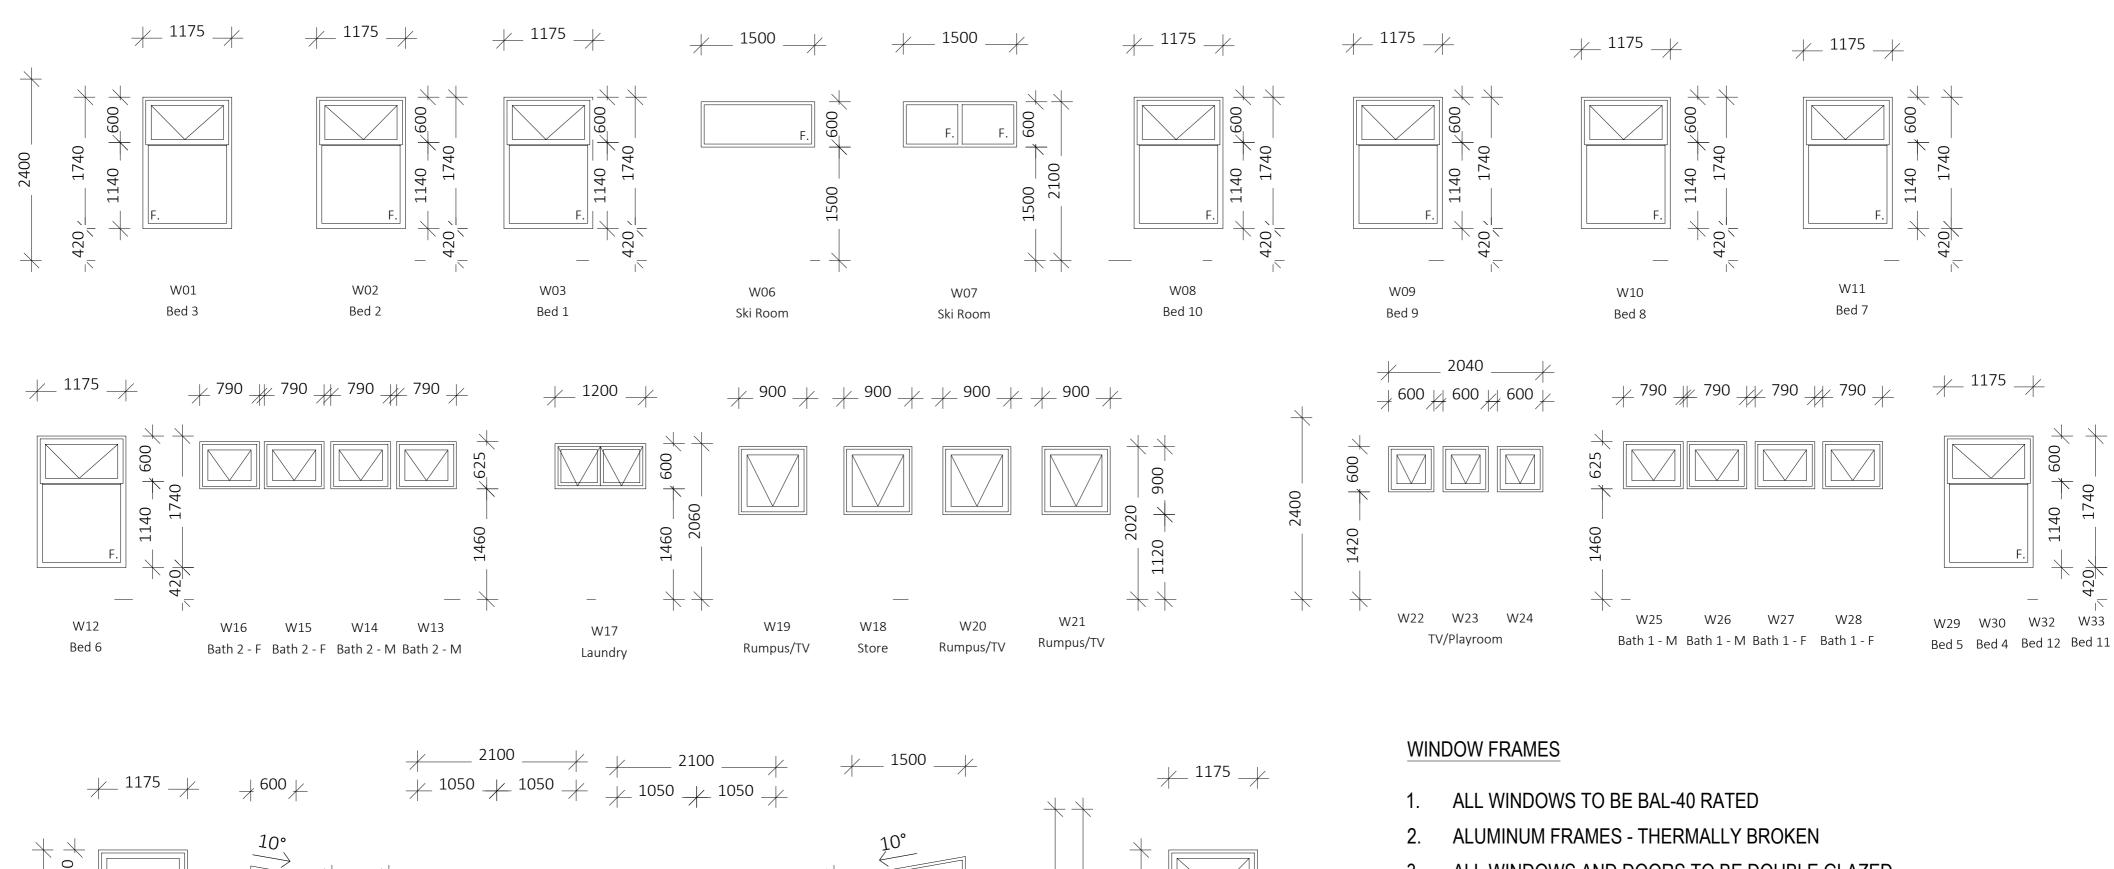

### 1 WINDOW SCHEDULE

Stairwell

Lounge

W38

Lounge

DEVELOPMENT APPLICATION EXTERNAL WINDOW REPLACEMENT

GUNUMA LODGE

8 PLUME PINE RD SMIGGINS HOLE

### WINDOW FRAMES

- ALL WINDOWS TO BE BAL-40 RATED
- ALUMINUM FRAMES THERMALLY BROKEN
- ALL WINDOWS AND DOORS TO BE DOUBLE GLAZED
- POWDERCOAT COLOUR COLORBOND DUNE
- ALL OPENING WINDOWS TO HAVE FLYSCREENS MATERIAL COMPLIANT WITH BAL-40 RATING

DIMENSIONS SHOWN ARE FRAME SIZES TO SUIT EXISTING OPENINGS.

BUILDER TO CHECK ALL MEASUREMENTS ON SITE PRIOR TO ORDERING

gunuma lodge

Unauthorised use of this document in any way is prohibited ©

DEVELOPMENT APPLICATION EXTERNAL WINDOW REPLACEMENT