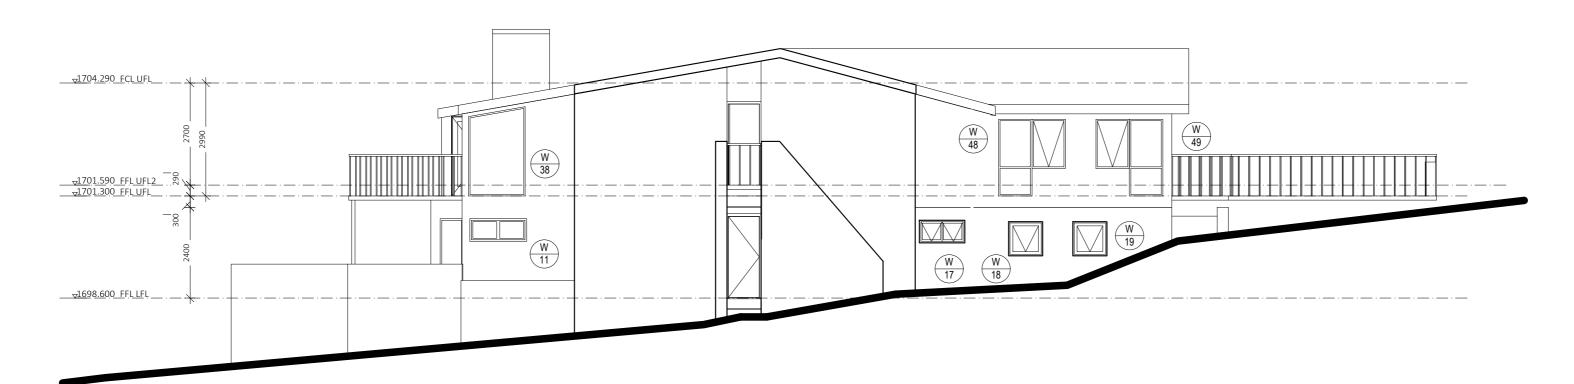

--|---------------------|---------------------|-------|
| www.gunumalodge.com.au  Figured dimensions to be used in preference to scaled measurements. Contractor must verify all dimensions on site. Copyright: this document is and shall remain the property of Gunuma Lodge. This document may only be used for the purpose for which it was commissioned and is in accordance with the terms of engagement for the commission. Unauthorised use of this document in any way is prohibited © | N N | EXTERNAL WINDOW REPLACEMENT | 8 PLUME PINE RD SMIGGINS HOLE | DATE:<br>SCALE @ A2 | 07.02.2024<br>1:100 | DA.01 |





DEVELOPMENT APPLICATION EXTERNAL WINDOW REPLACEMENT

**GUNUMA LODGE** 8 PLUME PINE RD SMIGGINS HOLE DATE:

07.02.2024 DA.02 SCALE @ A2 1:100

ISSUE A



## 1 NORTH WEST ELEVATION Scale: 1:100





| gunuma lodge                                                                                                                                                                                         | DEVELOPMENT APPLICATION     | GUNUMA LODGE                  | ISSUE A             |                    |           |
|------------------------------------------------------------------------------------------------------------------------------------------------------------------------------------------------------|-----------------------------|-------------------------------|---------------------|--------------------|-----------|
| www.gunumalodge.com.au  Figured dimensions to be used in preference to scaled measurements.