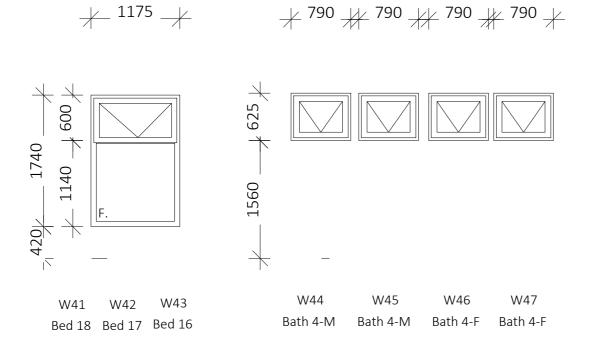

Lounge

Lounge

- 3. ALL WINDOWS AND DOORS TO BE DOUBLE GLAZED
- 4. POWDERCOAT COLOUR COLORBOND DUNE
- 5. ALL OPENING WINDOWS TO HAVE FLYSCREENS MATERIAL COMPLIANT WITH BAL-40 RATING

DIMENSIONS SHOWN ARE FRAME SIZES TO SUIT EXISTING OPENINGS.

BUILDER TO CHECK ALL MEASUREMENTS ON SITE PRIOR TO ORDERING

### 1 WINDOW SCHEDULE

Stairwell

Lounge

W38

Lounge

DEVELOPMENT APPLICATION EXTERNAL WINDOW REPLACEMENT

GUNUMA LODGE

8 PLUME PINE RD SMIGGINS HOLE

### WINDOW FRAMES

- ALL WINDOWS TO BE BAL-40 RATED
- ALUMINUM FRAMES THERMALLY BROKEN
- ALL WINDOWS AND DOORS TO BE DOUBLE GLAZED
- POWDERCOAT COLOUR COLORBOND DUNE
- ALL OPENING WINDOWS TO HAVE FLYSCREENS MATERIAL COMPLIANT WITH BAL-40 RATING

DIMENSIONS SHOWN ARE FRAME SIZES TO SUIT EXISTING OPENINGS.

BUILDER TO CHECK ALL MEASUREMENTS ON SITE PRIOR TO ORDERING

gunuma lodge

Unauthorised use of this document in any way is prohibited ©

DEVELOPMENT APPLICATION EXTERNAL WINDOW REPLACEMENT