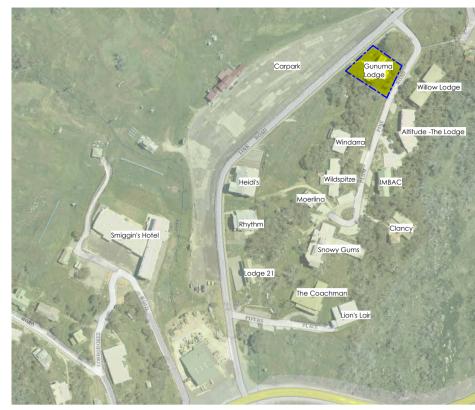

Locality Map (NTS) North to top
Lot 24 DP756697
8 Plum Pine Road
Smiggin Holes
Kosciuszko National Park
Snowy Monaro Regional
Local Government Area

#### Legen

SUMP Sump to stormwaterORG Overflow relief gull

wm water r

Site: 1681 m²

Existing GFA building: 756m²

Addition lower floor: 0m²
Addition upper floor: 0m²
Addition total: 0m²