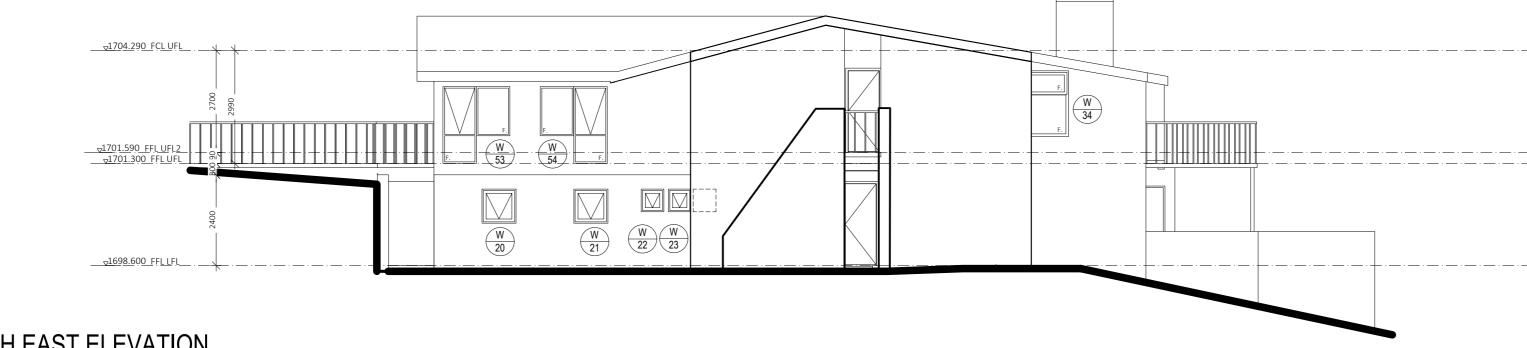

# 1 NORTH WEST ELEVATION Scale: 1:100

| gunuma lodge  www.gunumalodge.com.au                                                                                                                                                                                                                                                                                                                                                                            | N | DEVELOPMENT APPLICATION EXTERNAL WINDOW REPLACEMENT | GUNUMA LODGE  8 PLUME PINE RD SMIGGINS HOLE | ISSUE A  DATE: | 07.02.2024 |       |
|-----------------------------------------------------------------------------------------------------------------------------------------------------------------------------------------------------------------------------------------------------------------------------------------------------------------------------------------------------------------------------------------------------------------|---|-----------------------------------------------------|---------------------------------------------|----------------|------------|-------|
| Figured dimensions to be used in preference to scaled measurements. Contractor must verify all dimensions on site.  Copyright: this document is and shall remain the property of Gunuma Lodge. This document may only be used for the purpose for which it was commissioned and is in accordance with the terms of engagement for the commission.  Unauthorised use of this document in any way is prohibited © |   |                                                     | OT LOWE THAT RE OWNOON OTHOLE               | SCALE @ A2     | 1:100      | DA.04 |