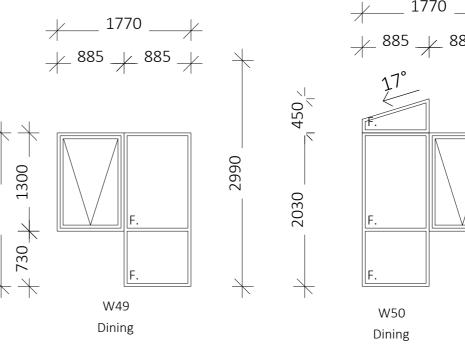

### 1 WINDOW SCHEDULE

Stairwell

Lounge

W38

Lounge

DEVELOPMENT APPLICATION EXTERNAL WINDOW REPLACEMENT

GUNUMA LODGE

8 PLUME PINE RD SMIGGINS HOLE

### WINDOW FRAMES

- ALL WINDOWS TO BE BAL-40 RATED
- ALUMINUM FRAMES THERMALLY BROKEN
- ALL WINDOWS AND DOORS TO BE DOUBLE GLAZED
- POWDERCOAT COLOUR COLORBOND DUNE
- ALL OPENING WINDOWS TO HAVE FLYSCREENS MATERIAL COMPLIANT WITH BAL-40 RATING

DIMENSIONS SHOWN ARE FRAME SIZES TO SUIT EXISTING OPENINGS.

BUILDER TO CHECK ALL MEASUREMENTS ON SITE PRIOR TO ORDERING

gunuma lodge

Unauthorised use of this document in any way is prohibited ©

DEVELOPMENT APPLICATION EXTERNAL WINDOW REPLACEMENT