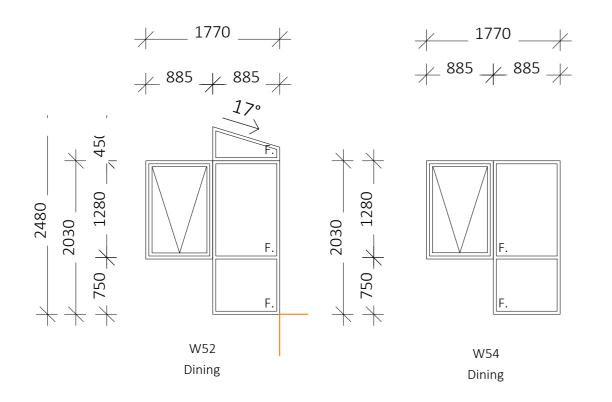

### 1 WINDOW SCHEDULE

Stairwell

Lounge

W38

Lounge

DEVELOPMENT APPLICATION EXTERNAL WINDOW REPLACEMENT

GUNUMA LODGE

8 PLUME PINE RD SMIGGINS HOLE

### WINDOW FRAMES

- ALL WINDOWS TO BE BAL-40 RATED
- ALUMINUM FRAMES THERMALLY BROKEN
- ALL WINDOWS AND DOORS TO BE DOUBLE GLAZED
- POWDERCOAT COLOUR COLORBOND DUNE
- ALL OPENING WINDOWS TO HAVE FLYSCREENS MATERIAL COMPLIANT WITH BAL-40 RATING

DIMENSIONS SHOWN ARE FRAME SIZES TO SUIT EXISTING OPENINGS.

BUILDER TO CHECK ALL MEASUREMENTS ON SITE PRIOR TO ORDERING

gunuma lodge

Unauthorised use of this document in any way is prohibited ©

DEVELOPMENT APPLICATION EXTERNAL WINDOW REPLACEMENT