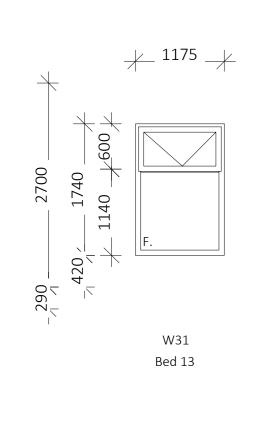

Lounge

Lounge

- 3. ALL WINDOWS AND DOORS TO BE DOUBLE GLAZED
- 4. POWDERCOAT COLOUR COLORBOND DUNE
- 5. ALL OPENING WINDOWS TO HAVE FLYSCREENS MATERIAL COMPLIANT WITH BAL-40 RATING

DIMENSIONS SHOWN ARE FRAME SIZES TO SUIT EXISTING OPENINGS.

BUILDER TO CHECK ALL MEASUREMENTS ON SITE PRIOR TO ORDERING

### 1 WINDOW SCHEDULE

Stairwell

Lounge

W38

Lounge

DEVELOPMENT APPLICATION EXTERNAL WINDOW REPLACEMENT

GUNUMA LODGE

8 PLUME PINE RD SMIGGINS HOLE

### WINDOW FRAMES

- ALL WINDOWS TO BE BAL-40 RATED
- ALUMINUM FRAMES THERMALLY BROKEN
- ALL WINDOWS AND DOORS TO BE DOUBLE GLAZED
- POWDERCOAT COLOUR COLORBOND DUNE
- ALL OPENING WINDOWS TO HAVE FLYSCREENS MATERIAL COMPLIANT WITH BAL-40 RATING

DIMENSIONS SHOWN ARE FRAME SIZES TO SUIT EXISTING OPENINGS.

BUILDER TO CHECK ALL MEASUREMENTS ON SITE PRIOR TO ORDERING

gunuma lodge

Unauthorised use of this document in any way is prohibited ©

DEVELOPMENT APPLICATION EXTERNAL WINDOW REPLACEMENT