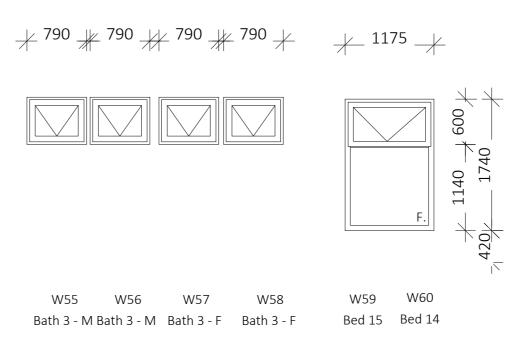

### 1 WINDOW SCHEDULE

Stairwell

Lounge

W38

Lounge

DEVELOPMENT APPLICATION EXTERNAL WINDOW REPLACEMENT

GUNUMA LODGE

8 PLUME PINE RD SMIGGINS HOLE

### WINDOW FRAMES

- ALL WINDOWS TO BE BAL-40 RATED
- ALUMINUM FRAMES THERMALLY BROKEN
- ALL WINDOWS AND DOORS TO BE DOUBLE GLAZED
- POWDERCOAT COLOUR COLORBOND DUNE
- ALL OPENING WINDOWS TO HAVE FLYSCREENS MATERIAL COMPLIANT WITH BAL-40 RATING

DIMENSIONS SHOWN ARE FRAME SIZES TO SUIT EXISTING OPENINGS.

BUILDER TO CHECK ALL MEASUREMENTS ON SITE PRIOR TO ORDERING

gunuma lodge

Unauthorised use of this document in any way is prohibited ©

DEVELOPMENT APPLICATION EXTERNAL WINDOW REPLACEMENT