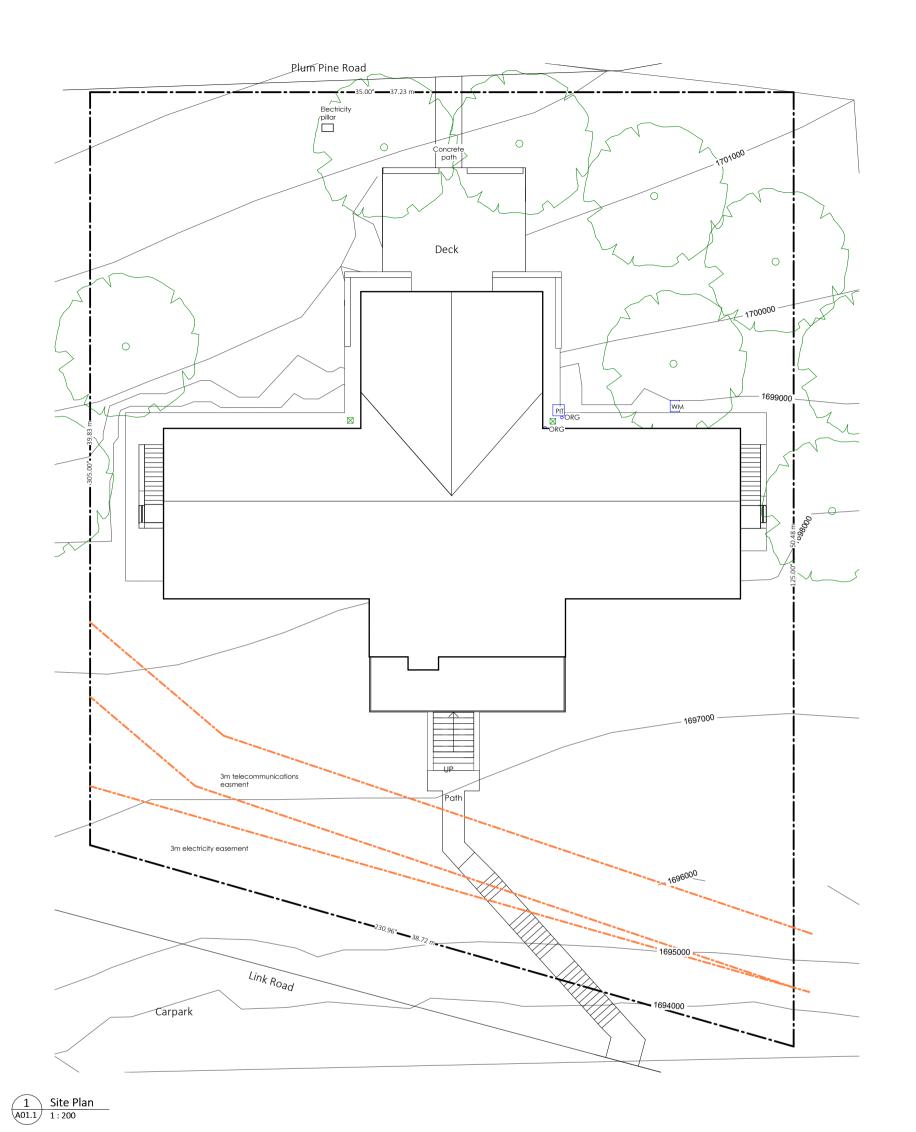

Locality Map (NTS) North to top
Lot 24 DP756697
8 Plum Pine Road
Smiggin Holes
Kosciuszko National Park
Snowy Monaro Regional
Local Government Area

#### Legen

SUMP Sump to stormwaterORG Overflow relief gull

wm water r

Site: 1681 m²

Existing GFA building: 756m²

Addition lower floor: 0m²
Addition upper floor: 0m²
Addition total: 0m²

### Site notes

 Utility locations are approximate only. For precise utility tie locations points refer to Dial Before You Dig.

### BAL Rating

BAL 12.5

| gunuma lodge                                                                                                                                                                                                                         | Issue | Description          | Date    |
|--------------------------------------------------------------------------------------------------------------------------------------------------------------------------------------------------------------------------------------|-------|----------------------|---------|
| gonoma loage                                                                                                                                                                                                                         | 1     | Development Approval | 30.6.22 |
| www.gunumalodge.com.au                                                                                                                                                                                                               | -     |                      |         |
| Figured dimensions to be used in preference to scaled measurements. Contractor must verify all dimensions on site. Copyright: this document is and shall remain the property of Gunuma Lodge. This document may only be used for the |       |                      |         |
| purpose for which it was commissioned and is in accordance with the terms of engagement for the commission.  Unauthorised use of this document in any way is prohibited ©                                                            |       |                      |         |

Development
Application
South wing bathrooms renovation & window replacement

| 8 Plum Pine Road Smiggin Holes |
|--------------------------------|

| Locality & Site Analysis Plan |           |              |       |  |  |  |
|-------------------------------|-----------|--------------|-------|--|--|--|
|                               |           | _            |       |  |  |  |
| Date                          | June 2022 | $A0^{\circ}$ | ]     |  |  |  |
| Drawn by                      | СР        |              | •     |  |  |  |
| Checked by                    | PR        | Scale @A2    | 1:200 |  |  |  |