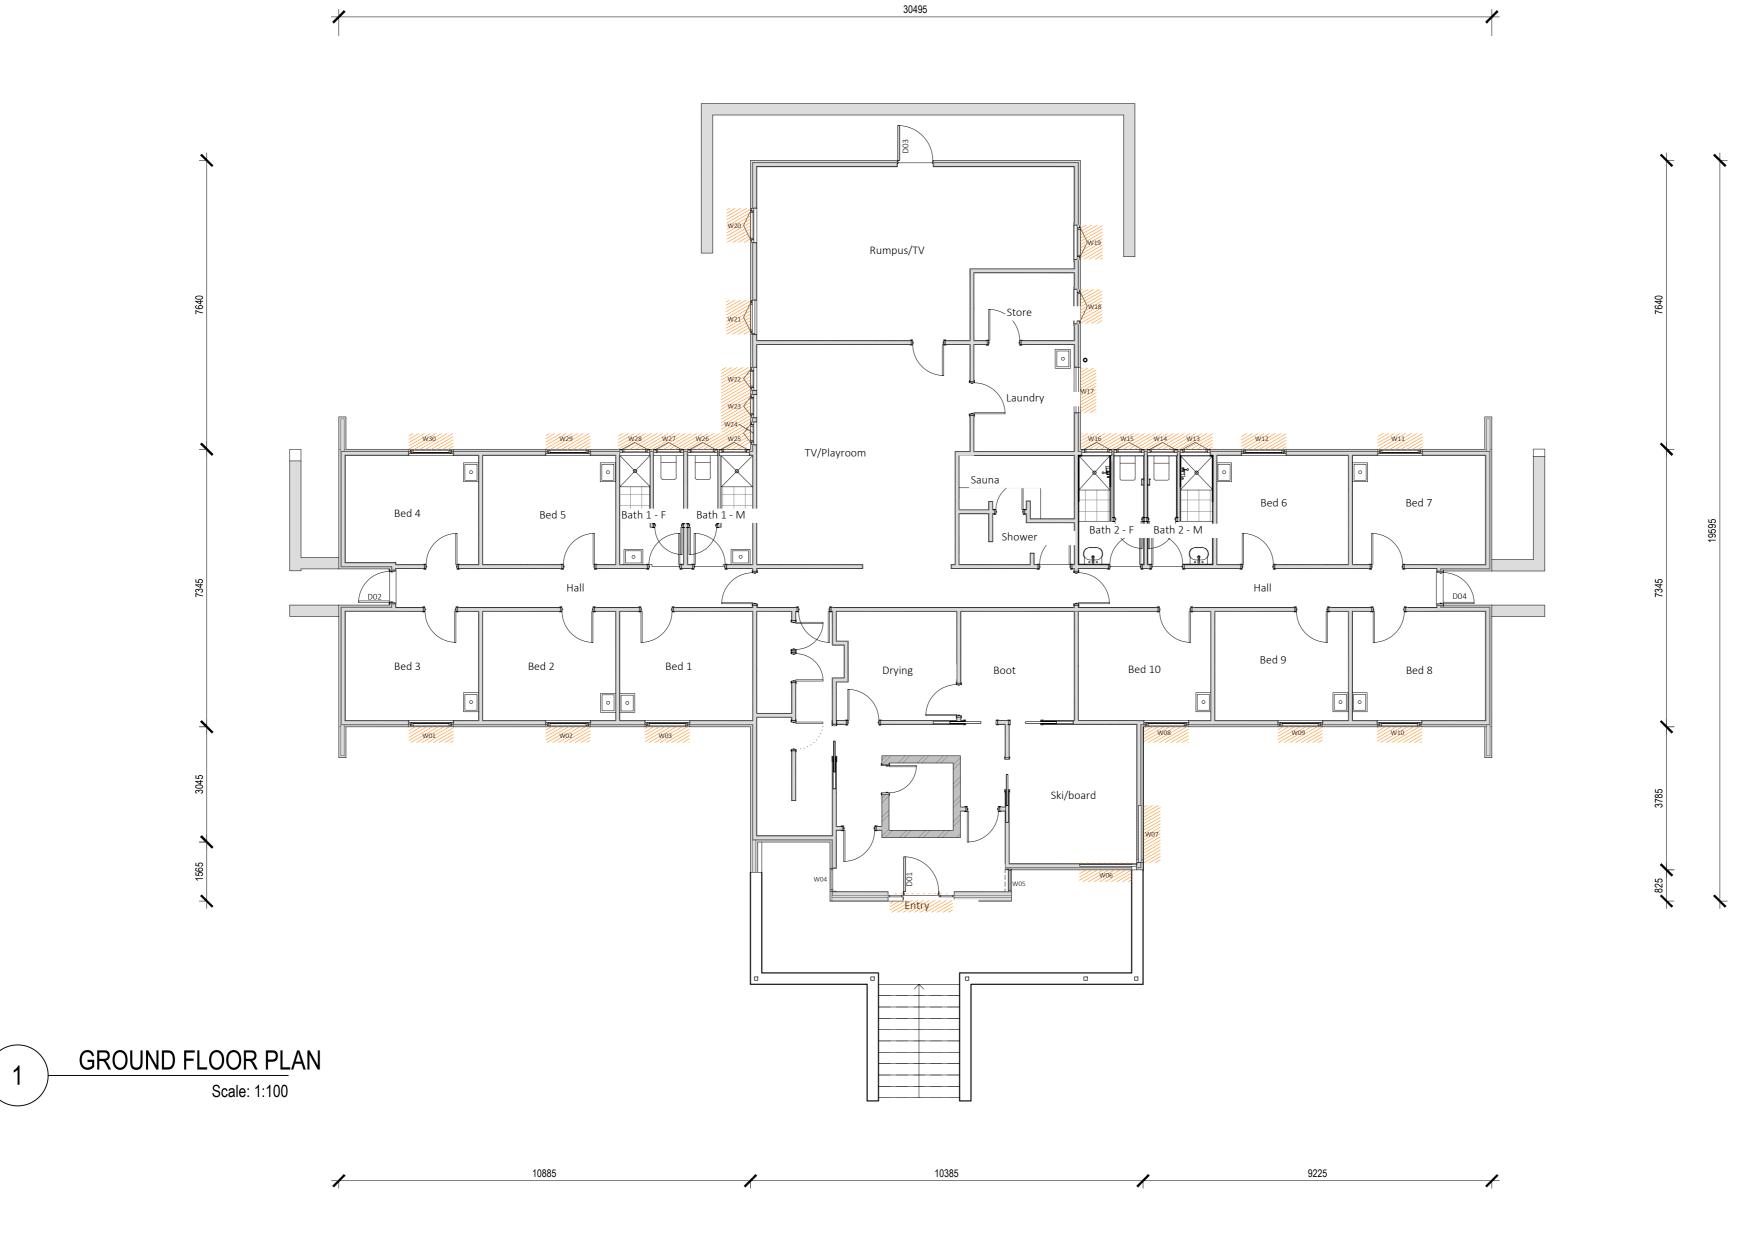

| gunuma lodge                                                                                                                                                                                                                                                                                                                                                                                                                          |     | DEVELOPMENT APPLICATION     | GUNUMA LODGE                  | ISSUE A             |                     |       |
|---------------------------------------------------------------------------------------------------------------------------------------------------------------------------------------------------------------------------------------------------------------------------------------------------------------------------------------------------------------------------------------------------------------------------------------|-----|-----------------------------|-------------------------------|---------------------|---------------------|-------|
| www.gunumalodge.com.au  Figured dimensions to be used in preference to scaled measurements. Contractor must verify all dimensions on site. Copyright: this document is and shall remain the property of Gunuma Lodge. This document may only be used for the purpose for which it was commissioned and is in accordance with the terms of engagement for the commission. Unauthorised use of this document in any way is prohibited © | N N | EXTERNAL WINDOW REPLACEMENT | 8 PLUME PINE RD SMIGGINS HOLE | DATE:<br>SCALE @ A2 | 07.02.2024<br>1:100 | DA.01 |

DEVELOPMENT APPLICATION EXTERNAL WINDOW REPLACEMENT

**GUNUMA LODGE** 8 PLUME PINE RD SMIGGINS HOLE DATE:

07.02.2024 DA.02 SCALE @ A2 1:100

ISSUE A