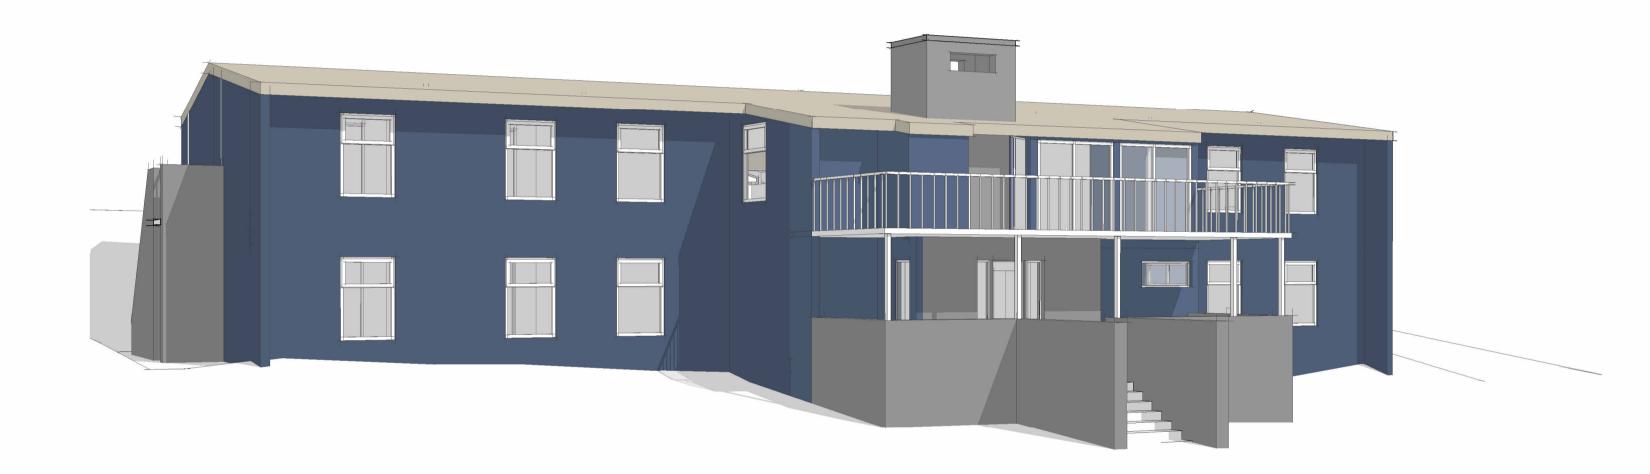

## 1 NORTH WEST ELEVATION Scale: 1:100

| gunuma lodge                                                                                                                                                                                         | DEVELOPMENT APPLICATION     | GUNUMA LODGE                  | ISSUE A             |                    |           |
|------------------------------------------------------------------------------------------------------------------------------------------------------------------------------------------------------|-----------------------------|-------------------------------|---------------------|--------------------|-----------|
| www.gunumalodge.com.au  Figured dimensions to be used in preference to scaled measurements.                                                                                                          | EXTERNAL WINDOW REPLACEMENT | 8 PLUME PINE RD SMIGGINS HOLE | DATE: SCALED@t&2    | 07.02.2024<br>1:50 | DA.03     |
| Copyright: this document is and shall remain the property of Gunuma purpose for which it was commissioned and is in accordance with the Unauthorised use of this document in any way is prohibited © |                             |                               | Drawn by Checked by |                    | Scale @A2 |

1 NORTH EAST ELEVATION
Scale: 1:100

# 1 NORTH WEST ELEVATION Scale: 1:100

| gunuma lodge  www.gunumalodge.com.au                                                                                                                                                                                                                                                                                                                                                                            | N | DEVELOPMENT APPLICATION EXTERNAL WINDOW REPLACEMENT | GUNUMA LODGE  8 PLUME PINE RD SMIGGINS HOLE | ISSUE A  DATE: | 07.02.2024 |       |
|-----------------------------------------------------------------------------------------------------------------------------------------------------------------------------------------------------------------------------------------------------------------------------------------------------------------------------------------------------------------------------------------------------------------|---|-----------------------------------------------------|---------------------------------------------|----------------|------------|-------|
| Figured dimensions to be used in preference to scaled measurements. Contractor must verify all dimensions on site.  Copyright: this document is and shall remain the property of Gunuma Lodge. This document may only be used for the purpose for which it was commissioned and is in accordance with the terms of engagement for the commission.  Unauthorised use of this document in any way is prohibited © |   |                                                     | OT LOWE THAT RE OWNOON OTHOLE               | SCALE @ A2     | 1:100      | DA.04 |