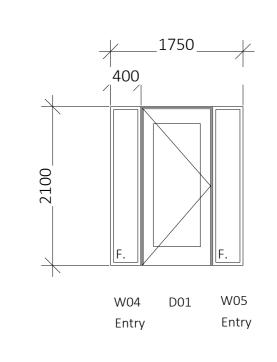

### 1 WINDOW SCHEDULE

Stairwell

Lounge

W38

Lounge

DEVELOPMENT APPLICATION EXTERNAL WINDOW REPLACEMENT

GUNUMA LODGE

8 PLUME PINE RD SMIGGINS HOLE

### WINDOW FRAMES

- ALL WINDOWS TO BE BAL-40 RATED
- ALUMINUM FRAMES THERMALLY BROKEN
- ALL WINDOWS AND DOORS TO BE DOUBLE GLAZED
- POWDERCOAT COLOUR COLORBOND DUNE
- ALL OPENING WINDOWS TO HAVE FLYSCREENS MATERIAL COMPLIANT WITH BAL-40 RATING

DIMENSIONS SHOWN ARE FRAME SIZES TO SUIT EXISTING OPENINGS.

BUILDER TO CHECK ALL MEASUREMENTS ON SITE PRIOR TO ORDERING

gunuma lodge

Unauthorised use of this document in any way is prohibited ©

DEVELOPMENT APPLICATION EXTERNAL WINDOW REPLACEMENT