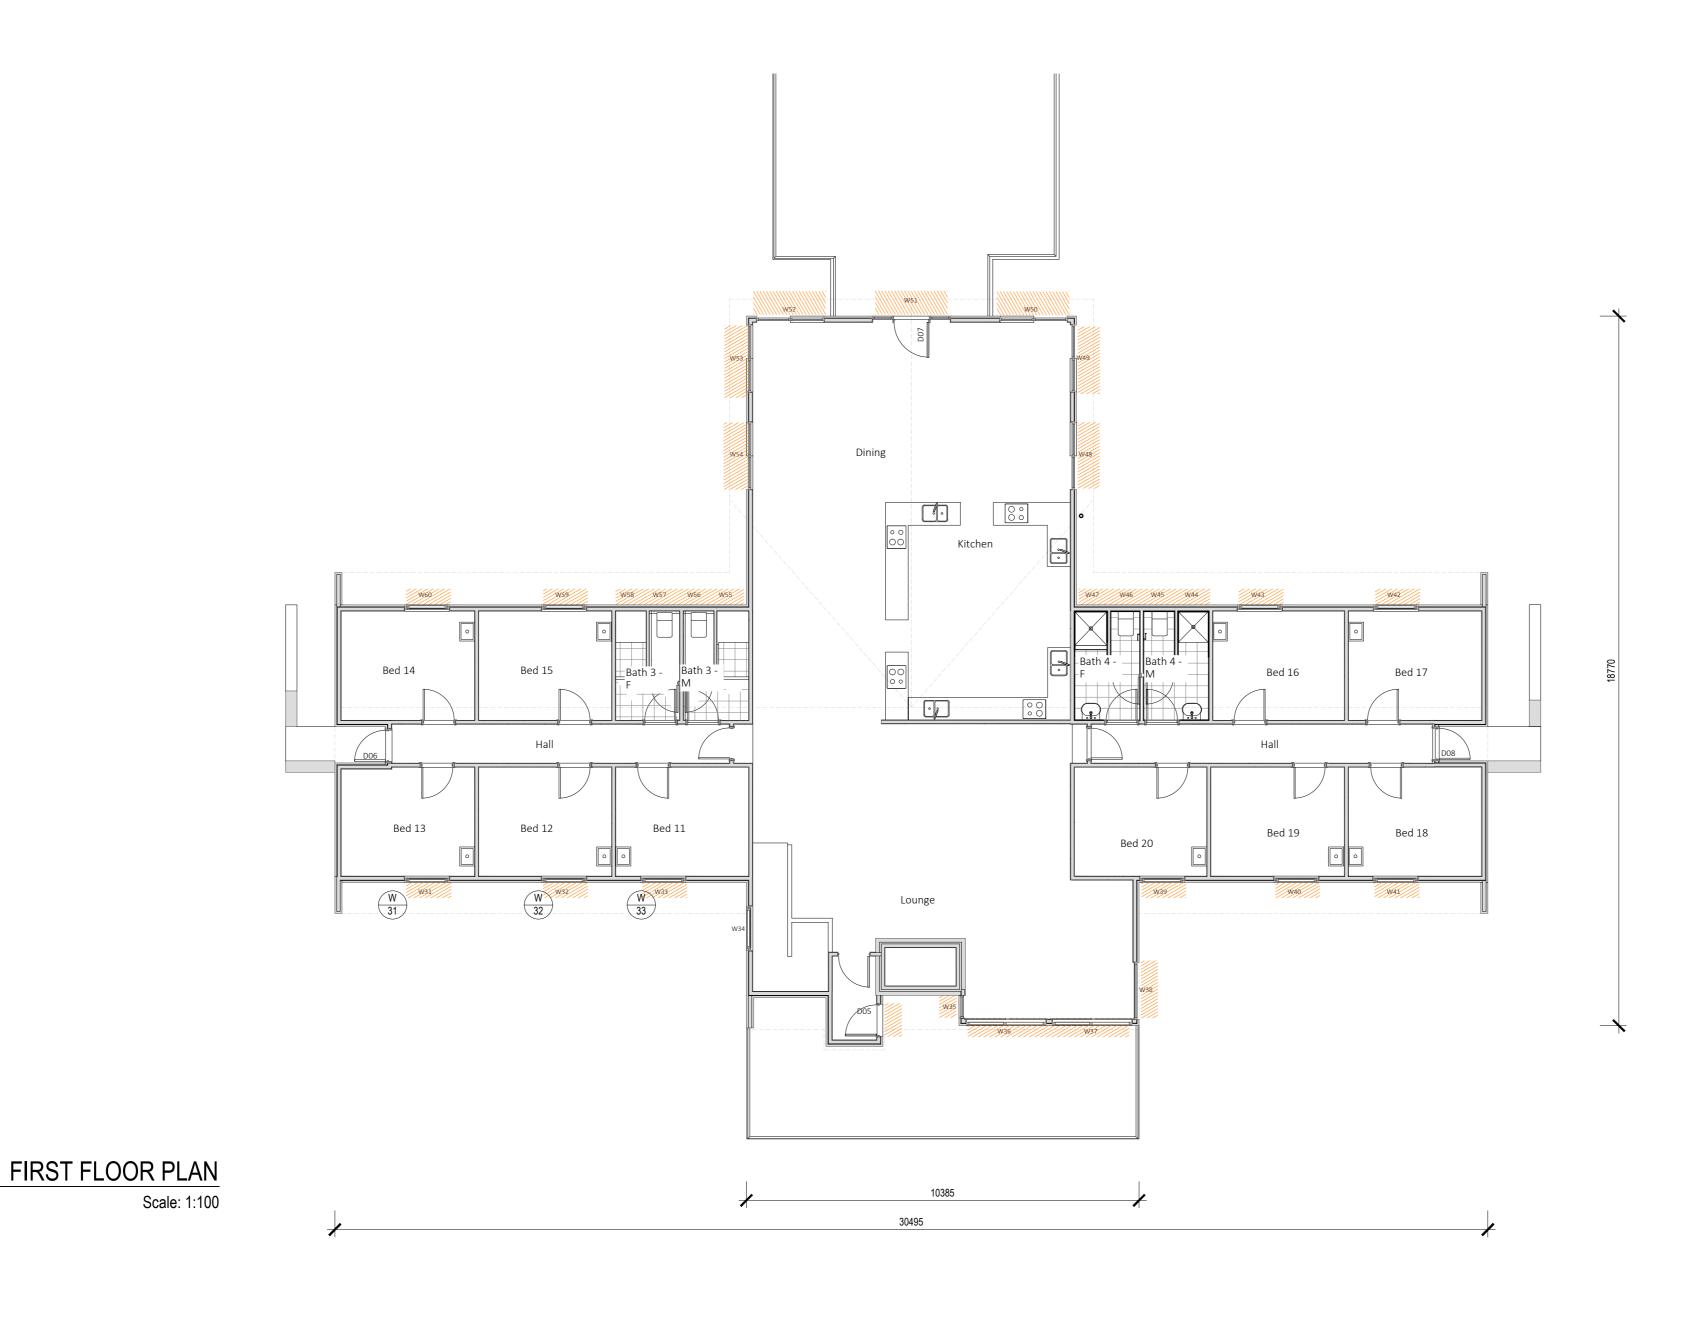

| gunuma lodge                                                                                                                                                                                                                                                                                                                                                                                                                          |     | DEVELOPMENT APPLICATION     | GUNUMA LODGE                  | ISSUE A             |                     |       |
|---------------------------------------------------------------------------------------------------------------------------------------------------------------------------------------------------------------------------------------------------------------------------------------------------------------------------------------------------------------------------------------------------------------------------------------|-----|-----------------------------|-------------------------------|---------------------|---------------------|-------|
| www.gunumalodge.com.au  Figured dimensions to be used in preference to scaled measurements. Contractor must verify all dimensions on site. Copyright: this document is and shall remain the property of Gunuma Lodge. This document may only be used for the purpose for which it was commissioned and is in accordance with the terms of engagement for the commission. Unauthorised use of this document in any way is prohibited © | N N | EXTERNAL WINDOW REPLACEMENT | 8 PLUME PINE RD SMIGGINS HOLE | DATE:<br>SCALE @ A2 | 07.02.2024<br>1:100 | DA.01 |

DEVELOPMENT APPLICATION EXTERNAL WINDOW REPLACEMENT

**GUNUMA LODGE** 8 PLUME PINE RD SMIGGINS HOLE DATE:

07.02.2024 DA.02 SCALE @ A2 1:100

ISSUE A