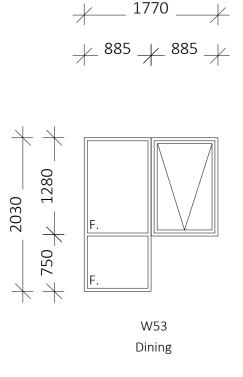

### 1 WINDOW SCHEDULE

Stairwell

Lounge

W38

Lounge

DEVELOPMENT APPLICATION EXTERNAL WINDOW REPLACEMENT

GUNUMA LODGE

8 PLUME PINE RD SMIGGINS HOLE

### WINDOW FRAMES

- ALL WINDOWS TO BE BAL-40 RATED
- ALUMINUM FRAMES THERMALLY BROKEN
- ALL WINDOWS AND DOORS TO BE DOUBLE GLAZED
- POWDERCOAT COLOUR COLORBOND DUNE
- ALL OPENING WINDOWS TO HAVE FLYSCREENS MATERIAL COMPLIANT WITH BAL-40 RATING

DIMENSIONS SHOWN ARE FRAME SIZES TO SUIT EXISTING OPENINGS.

BUILDER TO CHECK ALL MEASUREMENTS ON SITE PRIOR TO ORDERING

gunuma lodge

Unauthorised use of this document in any way is prohibited ©

DEVELOPMENT APPLICATION EXTERNAL WINDOW REPLACEMENT