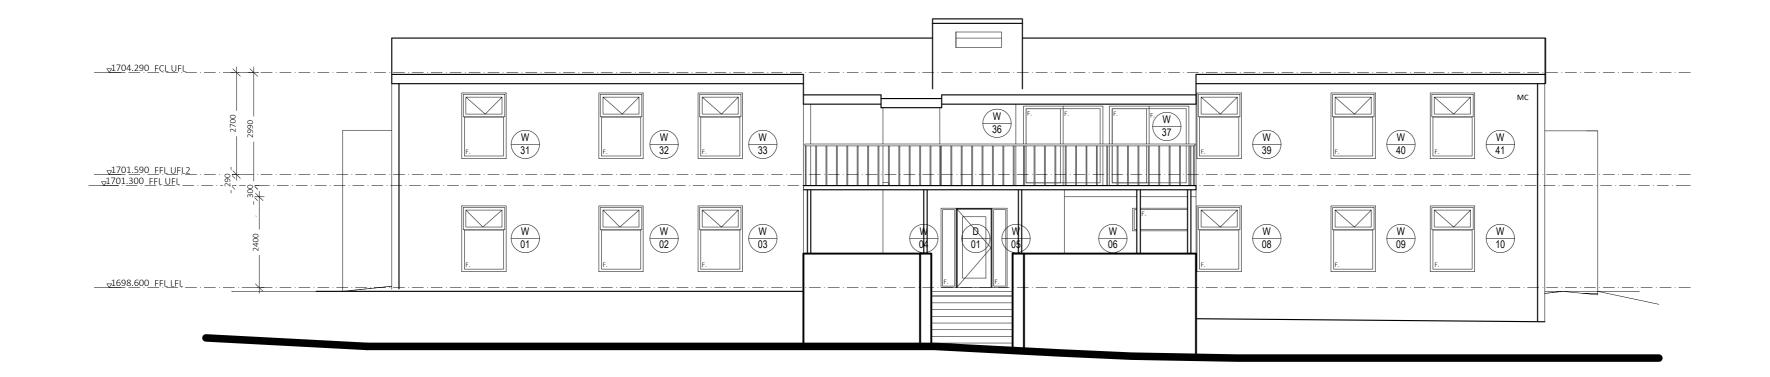

## 1 NORTH WEST ELEVATION Scale: 1:100

| gunuma lodge                                                                                                                                                                                         | DEVELOPMENT APPLICATION     | GUNUMA LODGE                  | ISSUE A             |                    |           |
|------------------------------------------------------------------------------------------------------------------------------------------------------------------------------------------------------|-----------------------------|-------------------------------|---------------------|--------------------|-----------|
| www.gunumalodge.com.au  Figured dimensions to be used in preference to scaled measurements.                                                                                                          | EXTERNAL WINDOW REPLACEMENT | 8 PLUME PINE RD SMIGGINS HOLE | DATE: SCALED@t&2    | 07.02.2024<br>1:50 | DA.03     |
| Copyright: this document is and shall remain the property of Gunuma purpose for which it was commissioned and is in accordance with the Unauthorised use of this document in any way is prohibited © |                             |                               | Drawn by Checked by |                    | Scale @A2 |

1 NORTH EAST ELEVATION
Scale: 1:100

# 1 NORTH WEST ELEVATION Scale: 1:100

| gunuma lodge  www.gunumalodge.com.au                                                                                                                                                                                                                                                                                                                                                                            | N | DEVELOPMENT APPLICATION EXTERNAL WINDOW REPLACEMENT | GUNUMA LODGE  8 PLUME PINE RD SMIGGINS HOLE | ISSUE A  DATE: | 07.02.2024 |       |
|-----------------------------------------------------------------------------------------------------------------------------------------------------------------------------------------------------------------------------------------------------------------------------------------------------------------------------------------------------------------------------------------------------------------|---|-----------------------------------------------------|---------------------------------------------|----------------|------------|-------|
| Figured dimensions to be used in preference to scaled measurements. Contractor must verify all dimensions on site.  Copyright: this document is and shall remain the property of Gunuma Lodge. This document may only be used for the purpose for which it was commissioned and is in accordance with the terms of engagement for the commission.  Unauthorised use of this document in any way is prohibited © |   |                                                     | OT LOWE THAT RE OWNOON OTHOLE               | SCALE @ A2     | 1:100      | DA.04 |