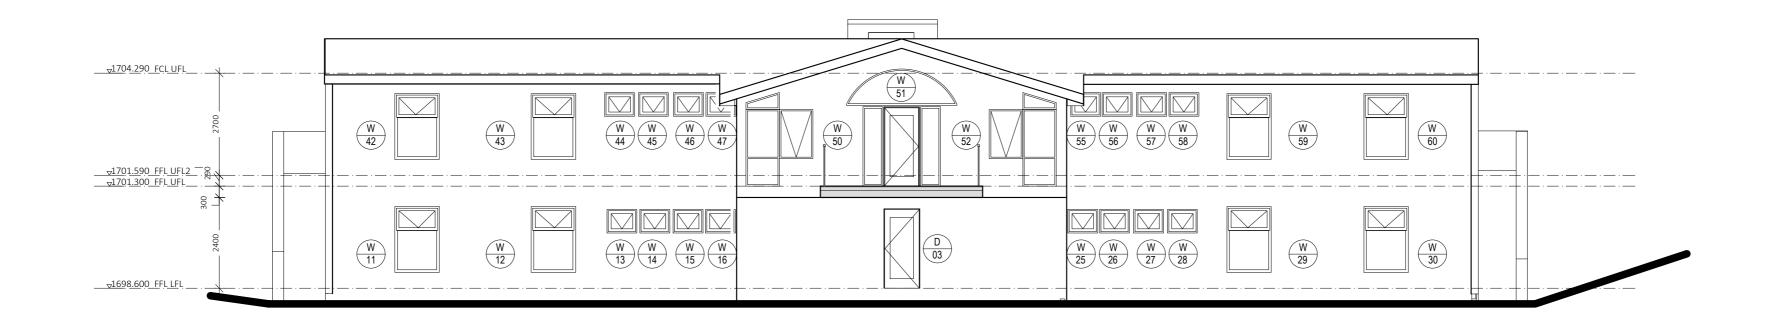

## 1 NORTH WEST ELEVATION Scale: 1:100

| gunuma lodge                                                                                                                                                                                         | DEVELOPMENT APPLICATION     | GUNUMA LODGE                  | ISSUE A             |                    |           |
|------------------------------------------------------------------------------------------------------------------------------------------------------------------------------------------------------|-----------------------------|-------------------------------|---------------------|--------------------|-----------|
| www.gunumalodge.com.au  Figured dimensions to be used in preference to scaled measurements.                                                                                                          | EXTERNAL WINDOW REPLACEMENT | 8 PLUME PINE RD SMIGGINS HOLE | DATE: SCALED@t&2    | 07.02.2024<br>1:50 | DA.03     |
| Copyright: this document is and shall remain the property of Gunuma purpose for which it was commissioned and is in accordance with the Unauthorised use of this document in any way is prohibited © |                             |                               | Drawn by Checked by |                    | Scale @A2 |