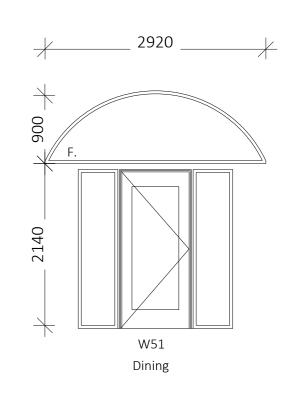

### 1 WINDOW SCHEDULE

Stairwell

Lounge

W38

Lounge

DEVELOPMENT APPLICATION EXTERNAL WINDOW REPLACEMENT

GUNUMA LODGE

8 PLUME PINE RD SMIGGINS HOLE

### WINDOW FRAMES

- ALL WINDOWS TO BE BAL-40 RATED
- ALUMINUM FRAMES THERMALLY BROKEN
- ALL WINDOWS AND DOORS TO BE DOUBLE GLAZED
- POWDERCOAT COLOUR COLORBOND DUNE
- ALL OPENING WINDOWS TO HAVE FLYSCREENS MATERIAL COMPLIANT WITH BAL-40 RATING

DIMENSIONS SHOWN ARE FRAME SIZES TO SUIT EXISTING OPENINGS.

BUILDER TO CHECK ALL MEASUREMENTS ON SITE PRIOR TO ORDERING

gunuma lodge

Unauthorised use of this document in any way is prohibited ©

DEVELOPMENT APPLICATION EXTERNAL WINDOW REPLACEMENT