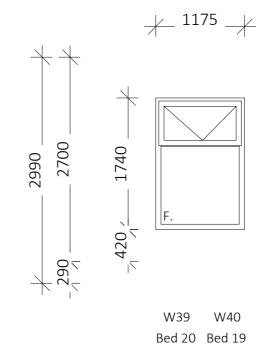

### 1 WINDOW SCHEDULE

Stairwell

Lounge

W38

Lounge

DEVELOPMENT APPLICATION EXTERNAL WINDOW REPLACEMENT

GUNUMA LODGE

8 PLUME PINE RD SMIGGINS HOLE

### WINDOW FRAMES

- ALL WINDOWS TO BE BAL-40 RATED
- ALUMINUM FRAMES THERMALLY BROKEN
- ALL WINDOWS AND DOORS TO BE DOUBLE GLAZED
- POWDERCOAT COLOUR COLORBOND DUNE
- ALL OPENING WINDOWS TO HAVE FLYSCREENS MATERIAL COMPLIANT WITH BAL-40 RATING

DIMENSIONS SHOWN ARE FRAME SIZES TO SUIT EXISTING OPENINGS.

BUILDER TO CHECK ALL MEASUREMENTS ON SITE PRIOR TO ORDERING

gunuma lodge

Unauthorised use of this document in any way is prohibited ©

DEVELOPMENT APPLICATION EXTERNAL WINDOW REPLACEMENT