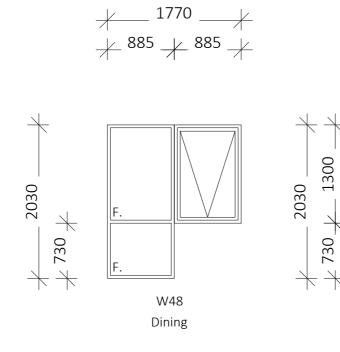

### 1 WINDOW SCHEDULE

Stairwell

Lounge

W38

Lounge

DEVELOPMENT APPLICATION EXTERNAL WINDOW REPLACEMENT

GUNUMA LODGE

8 PLUME PINE RD SMIGGINS HOLE

### WINDOW FRAMES

- ALL WINDOWS TO BE BAL-40 RATED
- ALUMINUM FRAMES THERMALLY BROKEN
- ALL WINDOWS AND DOORS TO BE DOUBLE GLAZED
- POWDERCOAT COLOUR COLORBOND DUNE
- ALL OPENING WINDOWS TO HAVE FLYSCREENS MATERIAL COMPLIANT WITH BAL-40 RATING

DIMENSIONS SHOWN ARE FRAME SIZES TO SUIT EXISTING OPENINGS.

BUILDER TO CHECK ALL MEASUREMENTS ON SITE PRIOR TO ORDERING

gunuma lodge

Unauthorised use of this document in any way is prohibited ©

DEVELOPMENT APPLICATION EXTERNAL WINDOW REPLACEMENT